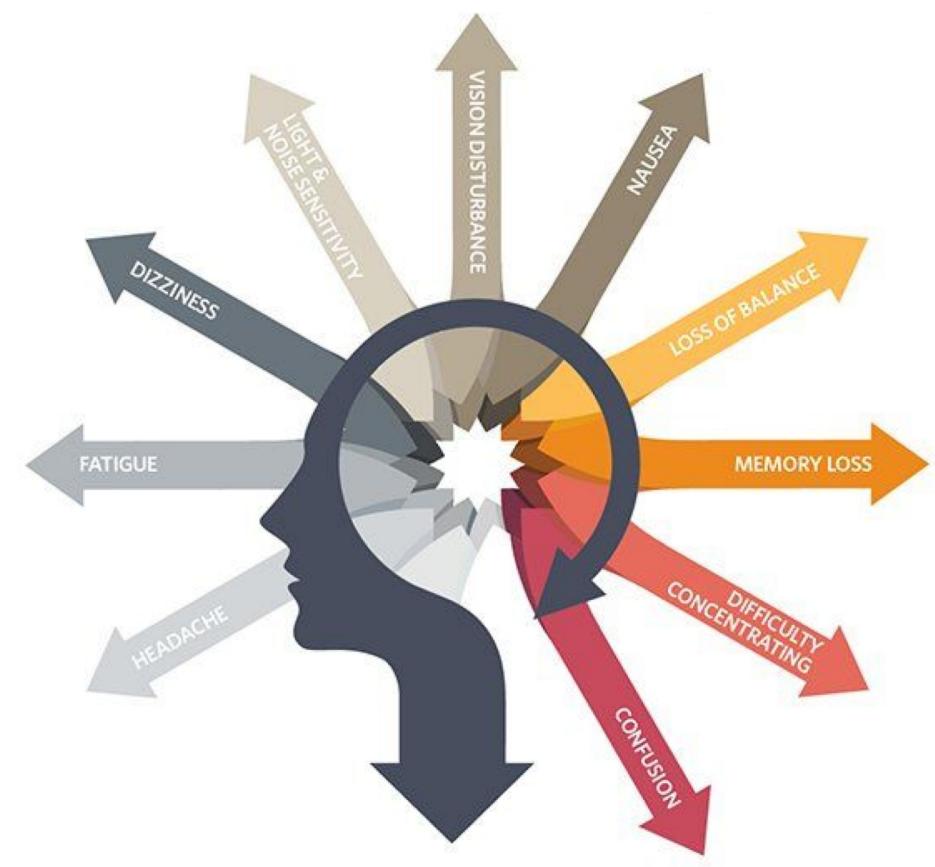

## Baseline Testing Clinic for Concussions

Hosted by Dr. Brent O'Reilly at LiveWell4Life Inc.

October 12th from 6-9pm

Baseline testing can be used as an assessment tool to measure your level of brain function post-concussion, and to help track progress during recovery. Having this information prior to a concussion can assist in creating an effective rehabilitation plan. The test takes about 30 minutes.